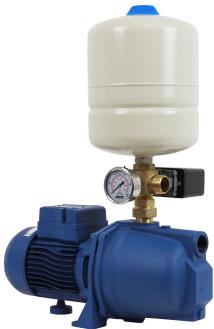

#### **FEATURES & BENEFITS**

- Suction lift up to 9m
- Easy to mount and install
- Corrosion resistance coating to all wet end internals
- Available in multiple combinations:
  - pump only
  - -with Automatic Pressure controller (PC)
  - -Pressure tank, switch and gauge

### AVAILABLE AS PUMP ONLY OR WITH PRESSURE TANK, SWITCH & GAUGE

| CODE      | MODEL  | SIZE        |  |  |  |
|-----------|--------|-------------|--|--|--|
| 8317.2    | RSWE60 | 420x180x210 |  |  |  |
| 8317.2PTS | RSWE60 | 420x180x650 |  |  |  |