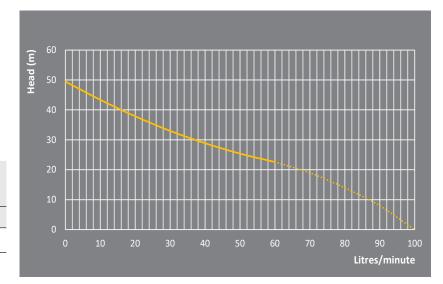

| I | CODE     | MODEL  | POWER 240V |       | RATED           |             | MAXIMUM         |             | SUCTION  | NO. OF | OUTLET |        | WEIGHT | SIZE        |
|---|----------|--------|------------|-------|-----------------|-------------|-----------------|-------------|----------|--------|--------|--------|--------|-------------|
| ı |          |        | AMPS       | WATTS | FLOW<br>(L/MIN) | HEAD<br>(M) | FLOW<br>(L/MIN) | HEAD<br>(M) | LIFT (M) | TAPS   | ММ     | INCHES | (KG)   | LXWXH (MM)  |
|   | 8317.2PC | RSWE60 | 4.8        | 1040  | 30              | 33          | 60              | 49.5        | 9        | 4-7    | 25     | 1      | 16     | 420x180x360 |